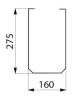

## **TECHNICAL CHARACTERISTICS**

Siphon cover for FRAJU washbasin - Ref. 100930

| Height    | 400mm                              |
|-----------|------------------------------------|
| Length    | 160mm                              |
| Width     | 275mm                              |
| Thickness | 1.2mm                              |
| Finish    | Polished satin 304 stainless steel |
| Warranty  | 30 WARRANTY                        |
|           |                                    |