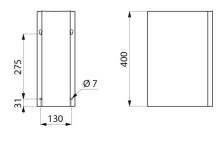

## **TECHNICAL CHARACTERISTICS**

Siphon cover for FRAJU washbasin - Ref. 100930

| Height    | 400mm                              |
|-----------|------------------------------------|
| Length    | 160mm                              |
| Width     | 275mm                              |
| Thickness | 1.2mm                              |
| Finish    | Polished satin 304 stainless steel |
| Warranty  | 30 WARRANTY                        |
|           |                                    |