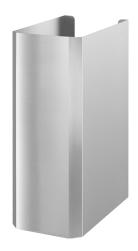

## Siphon cover for FRAJU washbasin

Ref. 100930

Polished satin 304 stainless steel

## **DESCRIPTION**

Siphon cover for FRAJU washbasin - Ref. 100930

Siphon cover for FRAJU washbasin. Bacteriostatic 304 stainless steel. Stainless steel thickness: 1.2mm. 30-year warranty.