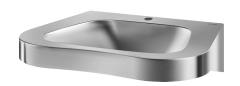

## Wall-mounted FRAJU PMR washbasin

Ref. 121440

Polished satin 304 stainless steel

## **DESCRIPTION**

Wall-mounted FRAJU PMR washbasin - Ref. 121440

Wall-mounted washbasin, 620x505mm.

Suitable model for people with reduced mobility.

Bacteriostatic 304 stainless steel.

Polished satin finish.