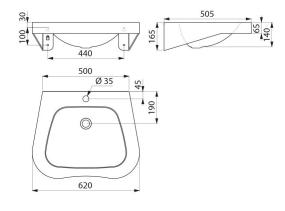

## TECHNICAL CHARACTERISTICS

Wall-mounted FRAJU PMR washbasin - Ref. 121440

| Height    | 165mm                              |
|-----------|------------------------------------|
| Length    | 620mm                              |
| Width     | 505mm                              |
| Thickness | 1.2mm (bowl) and 1.5mm (surround)  |
| Finish    | Polished satin 304 stainless steel |
| Norms     | CE ©                               |
| Warranty  | 30 WASRANTY                        |
|           |                                    |

Stainless steel thickness: 1.2mm for the bowl and 1.5mm for surround.

Rounded edges prevent injury.

With Ø 35mm central tap hole.

Supplied with 1½" waste.

Without overflow.

Supplied with fixing elements.

CE marked. Complies with European standard EN 14688.