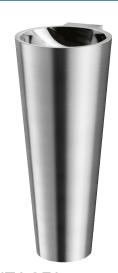

## Floor-standing BAILA washbasin

Ref. 120172

Dual finish 304 stainless steel

Floor-standing BAILA washbasin - Ref. 120172

Floor-standing washbasin, height 830mm. Basin internal diameter: 310mm. Design-led styling.

Design-led styling.

Bacteriostatic 304 stainless steel.

Dual finish: bright polished basin interior and polished satin exterior.

Stainless steel thickness: 0.8mm. Rounded edges prevent injury.

Without tap hole.