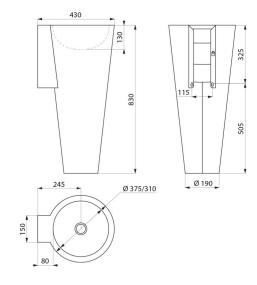

## TECHNICAL CHARACTERISTICS

Floor-standing BAILA washbasin - Ref. 120172

| Height    | 830mm                           |
|-----------|---------------------------------|
| Length    | 375mm                           |
| Width     | 430mm                           |
| Thickness | 0.8mm                           |
| Finish    | Dual finish 304 stainless steel |
| Norms     | CE @                            |
| Warranty  | 30 g                            |
|           |                                 |