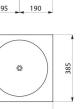

## TECHNICAL CHARACTERISTICS

Wall-mounted SXS mechanical hand washbasin - Ref. 181320

| Height    | 610mm                              |
|-----------|------------------------------------|
| Length    | 385mm                              |
| Width     | 385mm                              |
| Thickness | 0.8mm                              |
| Finish    | Polished satin 304 stainless steel |
| Norms     | CE @                               |
| Warranty  | 30 g                               |
|           |                                    |