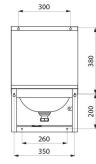

## TECHNICAL CHARACTERISTICS

Wall-mounted SXS mechanical hand washbasin - Ref. 181320

| Height    | 610mm                              |
|-----------|------------------------------------|
| Length    | 385mm                              |
| Width     | 385mm                              |
| Thickness | 0.8mm                              |
| Finish    | Polished satin 304 stainless steel |
| Norms     | CE @                               |
| Warranty  | 30 g                               |
|           |                                    |