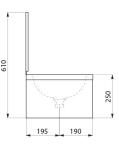

## TECHNICAL CHARACTERISTICS

Wall-mounted SXS mechanical hand washbasin - Ref. 181320

| Height    | 610mm                              |
|-----------|------------------------------------|
| Length    | 385mm                              |
| Width     | 385mm                              |
| Thickness | 0.8mm                              |
| Finish    | Polished satin 304 stainless steel |
| Norms     | CE @                               |
| Warranty  | 30 g                               |
|           |                                    |