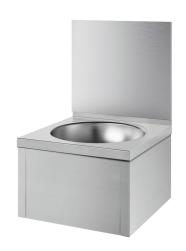

## **Wall-mounted SXS mechanical** hand washbasin

Ref. 181320

Polished satin 304 stainless steel - Knee-operated - with upstand

## **DESCRIPTION**

Wall-mounted SXS mechanical hand washbasin - Ref. 181320

Wall-mounted hand washbasin. Bacteriostatic 304 stainless steel. Stainless steel thickness: 0.8mm. Rounded edges prevent injury.

With splashback.

Model without tap.

Complete model, with tap and premixer is available (ref. 182320).

Flat perforated waste, without screws: easy to clean and vandal-resistant.

Without overflow.

Supplied with fixing elements.