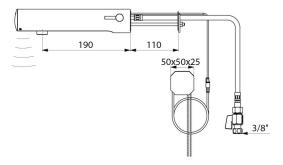

#### TEMPOMATIC MIX 4 electronic mixer - Ref. 493510

Wall-mounted electronic basin mixer: 230/6V recessed mains supply. Reduced-stagnation solenoid valve and electronic unit integrated into the body of the mixer. Flow rate pre-set at 3 lpm at 3 bar, can be adjusted from 1.4 - 6 lpm. Scale-resistant flow straightener. Duty flush (~60 seconds every 24 hours after last use). Active, infrared presence detection, sensor at the end of the spout optimises detection. Chrome-plated stainless steel body L. 190mm. Cap fixed in place by 2 concealed screws. F3/8" stopcocks. For wall-mounted cross wall installation. Anti-blocking security. Side temperature control with adjustable maximum temperature limiter. Suitable for people with reduced mobility.

#### TEMPOMATIC MIX 4 electronic mixer - Ref. 493510

| Supply        | 230/6V mains (recessed) |
|---------------|-------------------------|
| Connector     | F3/8"                   |
| Technology    | Electronic              |
| Spout length  | 190mm                   |
| Flow rate     | 3 lpm                   |
| Norms         | ACS CE SVGW             |
| Warranty      | 30 LE VARRANTY          |
| Repairability | 50選<br>REPARABILITY     |