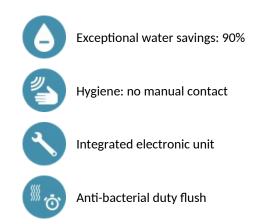

Chrome-plated stainless steel body L. 190mm. Cap fixed in place by 2 concealed screws. F3/8" stopcocks. For wall-mounted cross wall installation. Anti-blocking security. Side temperature control with adjustable maximum temperature limiter. Suitable for people with reduced mobility.

30-year warranty.

## TECHNICAL CHARACTERISTICS

#### TEMPOMATIC MIX 4 electronic mixer - Ref. 493510

| Supply        | 230/6V mains (recessed) |
|---------------|-------------------------|
| Connector     | F3/8"                   |
| Technology    | Electronic              |
| Spout length  | 190mm                   |
| Flow rate     | 3 lpm                   |
| Norms         | ACS CE SVGW             |
| Warranty      | 30 LE VARRANTY          |
| Repairability | 50選<br>REPARABILITY     |

## ADVANTAGES