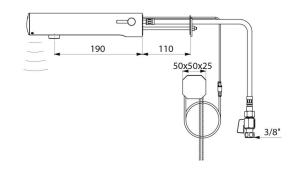

Chrome-plated stainless steel body L. 190mm.

Cap fixed in place by 2 concealed screws.

F3/8" stopcocks.

For wall-mounted cross wall installation.

Anti-blocking security.

Side temperature control with adjustable maximum temperature limiter.

## **TECHNICAL CHARACTERISTICS**

TEMPOMATIC MIX 4 electronic mixer - Ref. 493510

| Supply        | 230/6V mains (recessed) |
|---------------|-------------------------|
| Connector     | F3/8"                   |
| Technology    | Electronic              |
| Spout length  | 190mm                   |
| Flow rate     | 3 lpm                   |
| Norms         | ACS CE - SVGW           |
| Warranty      | 30 g<br>WARRANTY        |
| Repairability | 50 g                    |
|               |                         |