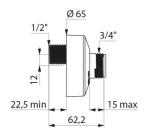

## **DESCRIPTION**

Offset connectors - Ref. 855755.2P

Standard offset connectors with 12mm centres.  $M\frac{1}{2}$ "- $M\frac{3}{4}$ ".

Escutcheon Ø 65mm.

L. 62mm.

With STOP/CHECK function:

- STOP function: integrated stopcock.

## **TECHNICAL CHARACTERISTICS**

Offset connectors - Ref. 855755.2P

| Connector | M <sup>1</sup> / <sub>2</sub> "-M <sup>3</sup> / <sub>4</sub> " |
|-----------|-----------------------------------------------------------------|
| Length    | 62mm                                                            |
| Warranty  | 30 gg<br>WASRANTY                                               |