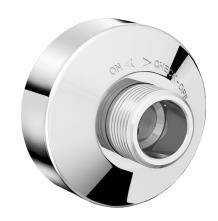

## **DESCRIPTION**

Offset connectors - Ref. 855755.2P

Standard offset connectors with 12mm centres.  $M\frac{1}{2}$ "- $M\frac{3}{4}$ ".

Escutcheon Ø 65mm.

L. 62mm.

With STOP/CHECK function:

- STOP function: integrated stopcock.

- CHECK function: checks if non-return valves are watertight where fitted to mixers (DELABIE patented).

Supplied in packs of 2. 30-year warranty.

## **ADVANTAGES**

Standard connection

STOP/CHECK function