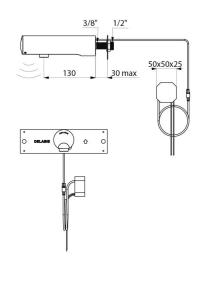

### **TEMPOMATIC 4 electronic tap - Ref. 443400**

Wall-mounted electronic basin tap:

230/6V recessed mains supply.

Reduced-stagnation solenoid valve and electronic unit integrated into the body of the tap.

Flow rate pre-set at 3 lpm at 3 bar, can be adjusted from 1.4 - 6 lpm.

Scale-resistant flow straightener.

Duty flush (~60 seconds every 24 hours after last use).

Presence detection sensor at the end of the spout optimises detection.

Chrome-plated stainless steel body L. 130mm.

Cap fixed in place by 2 concealed screws.

Stopcock.

Wall-mounted fixings.

Recessed inlet.

Anti-blocking security.

Suitable for people with reduced mobility.

30-year warranty.

#### **TEMPOMATIC 4 electronic tap - Ref. 443400**

| Supply       | 230/6V mains supply (recessed) |
|--------------|--------------------------------|
| Connector    | M1/2"                          |
| Technology   | Electronic                     |
| Spout length | 130mm                          |
| Flow rate    | 3lpm                           |
| Norms        | ACS (  Svgw                    |
| Warranty     | 30 g                           |