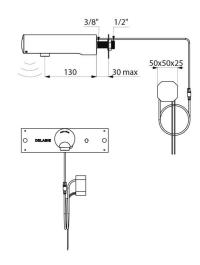

#### TEMPOMATIC 4 electronic tap - Ref. 443400

Wall-mounted electronic basin tap: 230/6V recessed mains supply. Reduced-stagnation solenoid valve and electronic unit integrated into the body of the tap. Flow rate pre-set at 3 lpm at 3 bar, can be adjusted from 1.4 - 6 lpm. Scale-resistant flow straightener. Duty flush (~60 seconds every 24 hours after last use). Presence detection sensor at the end of the spout optimises detection. Chrome-plated stainless steel body L. 130mm. Cap fixed in place by 2 concealed screws. Stopcock. Wall-mounted fixings. Recessed inlet. Anti-blocking security. Suitable for people with reduced mobility. 30-year warranty.

### **TECHNICAL CHARACTERISTICS**

| TEMPOMATIC | 4 electronic tap | - Ref. | 443400 |
|------------|------------------|--------|--------|
|            |                  |        |        |

| Supply        | 230/6V mains supply (recessed) |  |
|---------------|--------------------------------|--|
| Connector     | M1/2"                          |  |
| Technology    | Electronic                     |  |
| Spout length  | 130mm                          |  |
| Flow rate     | 3lpm                           |  |
| Norms         | ACS CE - SVGW                  |  |
| Warranty      | 30 <sup>°°</sup><br>WARRANTY   |  |
| Repairability | 50 BERARABILITY                |  |