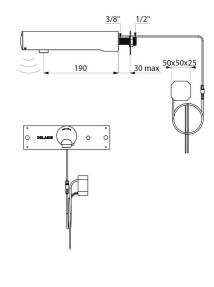

## **DESCRIPTION**

TEMPOMATIC 4 electronic tap - Ref. 443500

Wall-mounted electronic basin tap:

230/6V recessed mains supply.

Reduced-stagnation solenoid valve and electronic unit integrated into the body of the tap.

Flow rate pre-set at 3 lpm at 3 bar, can be adjusted from 1.4 - 6 lpm. Scale-resistant flow straightener.

Duty flush (~60 seconds every 24 hours after last use).

Presence detection sensor at the end of the spout optimises detection.

Chrome-plated stainless steel body L. 190mm.

Cap fixed in place by 2 concealed screws.

Stopcock.

Wall-mounted fixings.

Recessed inlet.

Anti-blocking security.

Suitable for people with reduced mobility.

30-year warranty.

## **TECHNICAL CHARACTERISTICS**

TEMPOMATIC 4 electronic tap - Ref. 443500

| Supply        | 230/6V mains supply (recessed) |
|---------------|--------------------------------|
| Connector     | M1/2"                          |
| Technology    | Electronic                     |
| Spout length  | 190mm                          |
| Flow rate     | 3lpm                           |
| Norms         | ACS CE Sugar                   |
| Warranty      | 30 g                           |
| Repairability | 50 g                           |