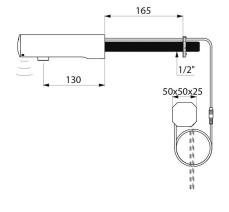

Chrome-plated stainless steel body, L. 130mm.

Cap fixed in place by 2 concealed screws.

Stopcock.

For cross wall installation.

Anti-blocking security.

Suitable for people with reduced mobility.

30-year warranty.

## TECHNICAL CHARACTERISTICS

TEMPOMATIC 4 electronic tap - Ref. 443410

| Supply        | 230/6V mains supply (recessed) |
|---------------|--------------------------------|
| Connector     | M1/2"                          |
| Technology    | Electronic                     |
| Spout length  | 130mm                          |
| Flow rate     | 3 lpm                          |
| Norms         | ACS CE W 🕥 🦫 SVGW              |
| Warranty      | 30 g                           |
| Repairability | 50 g                           |