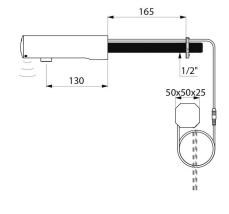

Chrome-plated stainless steel body, L. 130mm.

Cap fixed in place by 2 concealed screws.

Stopcock.

For cross wall installation.

Anti-blocking security.

Suitable for people with reduced mobility.

30-year warranty.

### TEMPOMATIC 4 electronic tap - Ref. 443410

| Supply        | 230/6V mains supply (recessed) |
|---------------|--------------------------------|
| Connector     | M1/2"                          |
| Technology    | Electronic                     |
| Spout length  | 130mm                          |
| Flow rate     | 3 lpm                          |
| Norms         | ACS (  Sym ) - Sygw            |
| Warranty      | 30g<br>WARRANTY                |
| Repairability | 50° g                          |