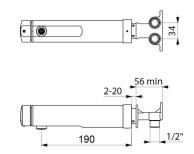

Flow rate pre-set at 3 lpm at 3 bar, can be adjusted from 1.4 - 6 lpm.

Tamperproof, scale-resistant flow straightener.

Chrome-plated solid brass body L. 190mm.

Wall-mounted M½".

Top or bottom supply.

Recessed inlets.

## TECHNICAL CHARACTERISTICS

TEMPOMIX 3 time flow mixer - Ref. 794055

| Connector    | M½"             |
|--------------|-----------------|
| Technology   | Time flow       |
| Spout length | 190mm           |
| Flow rate    | 3 lpm           |
| Norms        | ACS WRAS B      |
| Warranty     | 30§<br>WARRANTY |
|              |                 |