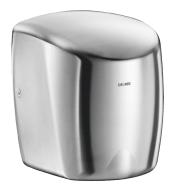

#### DESCRIPTION HIGHFLOW high-speed hand dryer - Ref. 510622S HIGHFLOW air pulse hand dryer.

Robust model. Lit central nozzle focuses the pulsed air onto hands at over 230km/h. High speed electrical hand dryer: dries in 10 - 12 seconds. Choice of warm or cold air via a concealed switch. Automatic hand dryer, infrared detection. Intelligent technology: stops automatically when hands are removed. Anti-blocking: stops automatically if used continuously for more than 60 seconds. Bacteriostatic polished satin 304 stainless steel. Easy to clean: one-piece cover. Stainless steel thickness: 1mm. Airflow: 39 l/second. Air speed: 230 km/h. Low energy consumption: 1,350W. 220-240V~/50Hz. Noise level: 82 dBA. Dimensions: 175 x 238 x 267mm. Weight: 4kg. Class I. IP23. CE marked. 3-year warranty.