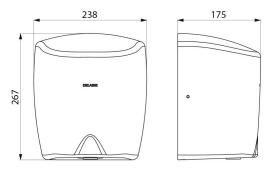

#### DESCRIPTION HIGHFLOW high-speed hand dryer - Ref. 510622S HIGHFLOW air pulse hand dryer.

Robust model. Lit central nozzle focuses the pulsed air onto hands at over 230km/h. High speed electrical hand dryer: dries in 10 - 12 seconds. Choice of warm or cold air via a concealed switch. Automatic hand dryer, infrared detection. Intelligent technology: stops automatically when hands are removed. Anti-blocking: stops automatically if used continuously for more than 60 seconds. Bacteriostatic polished satin 304 stainless steel. Easy to clean: one-piece cover. Stainless steel thickness: 1mm. Airflow: 39 l/second. Air speed: 230 km/h. Low energy consumption: 1,350W. 220-240V~/50Hz. Noise level: 82 dBA. Dimensions: 175 x 238 x 267mm. Weight: 4kg. Class I. IP23. CE marked. 3-year warranty.

#### HIGHFLOW high-speed hand dryer - Ref. 510622S

| Supply     | Electric                           |
|------------|------------------------------------|
| Technology | Infrared detection                 |
| Height     | 267mm                              |
| Depth      | 175mm                              |
| Width      | 238mm                              |
| Finish     | Polished satin 304 stainless steel |
| Norms      | CE ©                               |
| Warranty   |                                    |