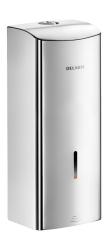

#### DESCRIPTION

Wall-mounted electronic liquid soap dispenser, 1 litre - Ref. 512066P

Wall-mounted electronic soap dispenser. Liquid soap or hydroalcoholic gel dispenser. Vandal-resistant model with lock and standard DELABIE key. No manual contact: hands are automatically detected by infrared cell (detection distance can be adjusted). Bacteriostatic 304 stainless steel cover. One-piece hinged cover for easy maintenance and better hygiene. No-waste pump dispenser: dispenses 0.8ml (can be adjusted up to 7 doses per activation). Option of operation in anti-clogging mode. Automatic soap dispenser: 6 AA -1.5V (DC9V) batteries supplied integrated in the soap dispenser body. Low battery indicator light. Tank with large opening: easy to fill from large containers. Window allows soap level to be checked. Bright polished 304 stainless steel. Stainless steel thickness: 1mm. Capacity: 1 litre. Dimensions: 90 x 105 x 256mm. For vegetable-based liquid soap with a maximum viscosity of 3,000 mPa.s. Compatible with hydroalcoholic gel. CE marked.