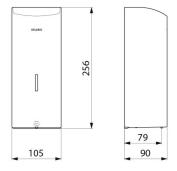

#### DESCRIPTION

Wall-mounted electronic liquid soap dispenser, 1 litre - Ref. 512066P

Wall-mounted electronic soap dispenser. Liquid soap or hydroalcoholic gel dispenser. Vandal-resistant model with lock and standard DELABIE key. No manual contact: hands are automatically detected by infrared cell (detection distance can be adjusted). Bacteriostatic 304 stainless steel cover. One-piece hinged cover for easy maintenance and better hygiene. No-waste pump dispenser: dispenses 0.8ml (can be adjusted up to 7 doses per activation). Option of operation in anti-clogging mode. Automatic soap dispenser: 6 AA -1.5V (DC9V) batteries supplied integrated in the soap dispenser body. Low battery indicator light. Tank with large opening: easy to fill from large containers. Window allows soap level to be checked. Bright polished 304 stainless steel. Stainless steel thickness: 1mm. Capacity: 1 litre. Dimensions: 90 x 105 x 256mm. For vegetable-based liquid soap with a maximum viscosity of 3,000 mPa.s. Compatible with hydroalcoholic gel. CE marked.

#### Wall-mounted electronic liquid soap dispenser, 1 litre - Ref. 512066P

| Supply     | 6 AA batteries                      |
|------------|-------------------------------------|
| Technology | Infrared sensor                     |
| Height     | 256mm                               |
| Depth      | 90mm                                |
| Width      | 105mm                               |
| Volume     | Tank: 1 litre                       |
| Thickness  | 1mm                                 |
| Finish     | Bright polished 304 stainless steel |