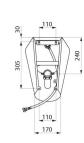

## TECHNICAL CHARACTERISTICS

FINO wall-hung urinal - Ref. 135710

| Supply    | Rear / Recessed                    |
|-----------|------------------------------------|
| Height    | 420mm                              |
| Length    | 280mm                              |
| Width     | 290mm                              |
| Thickness | 1.2mm                              |
| Finish    | Polished satin 304 stainless steel |
| Norms     | CE ©                               |
| Warranty  | 30 g                               |