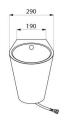

## TECHNICAL CHARACTERISTICS

FINO wall-hung urinal - Ref. 135710

| Supply    | Rear / Recessed                    |
|-----------|------------------------------------|
| Height    | 420mm                              |
| Length    | 280mm                              |
| Width     | 290mm                              |
| Thickness | 1.2mm                              |
| Finish    | Polished satin 304 stainless steel |
| Norms     | CE ©                               |
| Warranty  | 30 g                               |