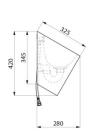

## TECHNICAL CHARACTERISTICS

FINO wall-hung urinal - Ref. 135710

| Supply    | Rear / Recessed                    |
|-----------|------------------------------------|
| Height    | 420mm                              |
| Length    | 280mm                              |
| Width     | 290mm                              |
| Thickness | 1.2mm                              |
| Finish    | Polished satin 304 stainless steel |
| Norms     | CE ©                               |
| Warranty  | 30 g                               |