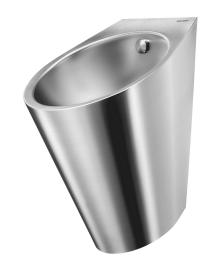

## **FINO** wall-hung urinal

Ref. 135710

Polished satin 304 stainless steel - Rear inlet

## **DESCRIPTION**

FINO wall-hung urinal - Ref. 135710

Wall-hung individual rimless urinal.

Compatible with all standard frame systems on the market.

Bacteriostatic 304 stainless steel. Polished satin finish.

Stainless steel thickness: 1.2mm.

Rear water inlet (recessed).

Recessed or exposed horizontal waste outlet. Concealed trap.

Quick and easy to install to from the front thanks to a stainless steel mounting frame.