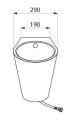

## **TECHNICAL CHARACTERISTICS**

FINO wall-hung urinal - Ref. 135710

| Supply    | Rear / Recessed                    |
|-----------|------------------------------------|
| Height    | 420mm                              |
| Length    | 280mm                              |
| Width     | 290mm                              |
| Thickness | 1.2mm                              |
| Finish    | Polished satin 304 stainless steel |
| Norms     | CE @                               |
| Warranty  | 30 WARRANTY                        |