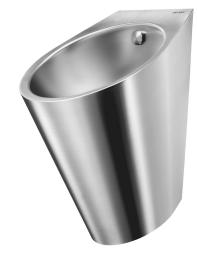

## **FINO** wall-hung urinal

Ref. 135710

Polished satin 304 stainless steel - Rear inlet

**ADVANTAGES** 

FINO wall-hung urinal - Ref. 135710

Wall-hung individual rimless urinal.

Compatible with all standard frame systems on the market. Bacteriostatic 304 stainless steel. Polished satin finish.

Stainless steel thickness: 1.2mm.

Rear water inlet (recessed).

Recessed or exposed horizontal waste outlet. Concealed trap. Quick and easy to install to from the front thanks to a stainless steel mounting frame.

Supplied with a  $1\frac{1}{2}$ " P trap. Supplied with fixing elements. CE marked. Complies with European standard EN 13407 for a 2-litre flush.

Weight: 3.5kg. 30-year warranty.

Design-led urinal

Bacteriostatic 304 stainless steel

Rimless urinal