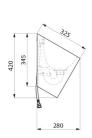

## **TECHNICAL CHARACTERISTICS**

FINO wall-hung urinal - Ref. 135710

| Supply    | Rear / Recessed                    |
|-----------|------------------------------------|
| Height    | 420mm                              |
| Length    | 280mm                              |
| Width     | 290mm                              |
| Thickness | 1.2mm                              |
| Finish    | Polished satin 304 stainless steel |
| Norms     | CE @                               |
| Warranty  | 30 WARRANTY                        |