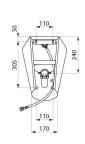

## **TECHNICAL CHARACTERISTICS**

FINO wall-hung urinal - Ref. 135710

| Supply    | Rear / Recessed                    |
|-----------|------------------------------------|
| Height    | 420mm                              |
| Length    | 280mm                              |
| Width     | 290mm                              |
| Thickness | 1.2mm                              |
| Finish    | Polished satin 304 stainless steel |
| Norms     | CE @                               |
| Warranty  | 30 WARRANTY                        |