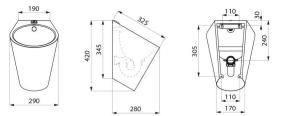

#### FINO wall-hung urinal - Ref. 135110

| Height    | 420mm                              |
|-----------|------------------------------------|
| Length    | 280mm                              |
| Width     | 290mm                              |
| Thickness | 1.2mm                              |
| Finish    | Polished satin 304 stainless steel |
| Norms     | CE                                 |
| Warranty  | 30 <sup>10</sup><br>WARRANTY       |