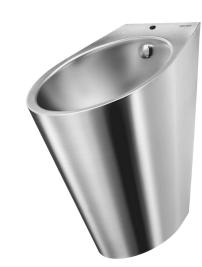

# **FINO** wall-hung urinal

Ref. 135110

DESCRIPTION

frame.

Weight: 3.5kg. 30-year warranty.

FINO wall-hung urinal - Ref. 135110

Compatible with all standard frame systems on the market. Bacteriostatic 304 stainless steel. Polished satin finish.

CE marked. Complies with European standard EN 13407 for 2L flush.

Wall-hung individual rimless urinal.

Stainless steel thickness: 1.2mm. Top (exposed) water inlet.

Polished satin 304 stainless steel - Top inlet