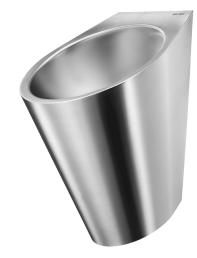

## **FINO WF waterless urinal**

Ref. 135010

Polished satin 304 stainless steel

**ADVANTAGES** 

Designer urinal

Bacteriostatic 304 stainless steel

## **DESCRIPTION**

FINO WF waterless urinal - Ref. 135010

Wall-hung individual waterless urinal.

Compatible with all standard frame systems on the market.

Bacteriostatic 304 stainless steel. Polished satin finish.

Stainless steel thickness: 1.2mm.

Recessed horizontal waste outlet.

Quick and easy to install from the front thanks to a stainless steel mounting frame

1½" waste outlet.

Supplied with a silicone membrane to prevent bad smells.