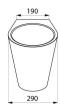

## TECHNICAL CHARACTERISTICS

FINO WF waterless urinal - Ref. 135010

| 420mm                              |
|------------------------------------|
| 280mm                              |
| 290mm                              |
| 1.2mm                              |
| Polished satin 304 stainless steel |
| 30 g                               |
|                                    |