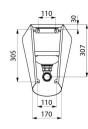

## TECHNICAL CHARACTERISTICS

FINO WF waterless urinal - Ref. 135010

| 420mm                              |
|------------------------------------|
| 280mm                              |
| 290mm                              |
| 1.2mm                              |
| Polished satin 304 stainless steel |
| 30 g                               |
|                                    |