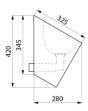

## TECHNICAL CHARACTERISTICS

FINO WF waterless urinal - Ref. 135010

| 420mm                              |
|------------------------------------|
| 280mm                              |
| 290mm                              |
| 1.2mm                              |
| Polished satin 304 stainless steel |
| 30 g                               |
|                                    |