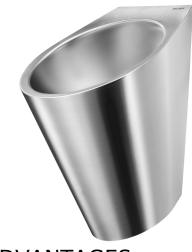

## FINO WF waterless urinal

Ref. 135010

Polished satin 304 stainless steel

**ADVANTAGES** 

Designer urinal

Bacteriostatic 304 stainless

## **DESCRIPTION**

FINO WF waterless urinal - Ref. 135010

Wall-hung individual waterless urinal.

Compatible with all standard frame systems on the market. Bacteriostatic 304 stainless steel. Polished satin finish.

Stainless steel thickness: 1.2mm.

Recessed horizontal waste outlet.

Quick and easy to install from the front thanks to a stainless steel mounting frame.

1½" waste outlet.

Supplied with a silicone membrane to prevent bad smells. Supplied with fixing elements.