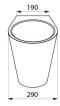

## TECHNICAL CHARACTERISTICS

FINO WF waterless urinal - Ref. 135010

| Height    | 420mm                              |
|-----------|------------------------------------|
| Length    | 280mm                              |
| Width     | 290mm                              |
| Thickness | 1.2mm                              |
| Finish    | Polished satin 304 stainless steel |
| Warranty  | 30g                                |
|           |                                    |