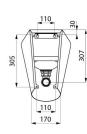

Stainless steel thickness: 1.2mm.

Recessed horizontal waste outlet.

Quick and easy to install from the front thanks to a stainless steel mounting frame.

1½" waste outlet.

Supplied with a silicone membrane to prevent bad smells. Supplied with fixing elements.

## TECHNICAL CHARACTERISTICS

FINO WF waterless urinal - Ref. 135010

| Height    | 420mm                              |
|-----------|------------------------------------|
| Length    | 280mm                              |
| Width     | 290mm                              |
| Thickness | 1.2mm                              |
| Finish    | Polished satin 304 stainless steel |
| Warranty  | 30g                                |
|           |                                    |