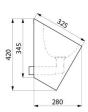

## TECHNICAL CHARACTERISTICS

FINO WF waterless urinal - Ref. 135010

| Height    | 420mm                              |
|-----------|------------------------------------|
| Length    | 280mm                              |
| Width     | 290mm                              |
| Thickness | 1.2mm                              |
| Finish    | Polished satin 304 stainless steel |
| Warranty  | 30g                                |
|           |                                    |