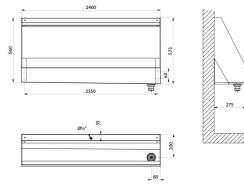

## **DESCRIPTION**

Wall-hung trough urinal - Ref. 130120

Wall-hung trough urinal, 2400 x 575 x 275mm.

Bacteriostatic 304 stainless steel. Polished satin finish.

Stainless steel thickness: 1.2mm.

Top water inlet F½.

## **TECHNICAL CHARACTERISTICS**

Wall-hung trough urinal - Ref. 130120

| Supply    | Top inlet/exposed                  |
|-----------|------------------------------------|
| Height    | 575mm                              |
| Length    | 275mm                              |
| Width     | 2400mm                             |
| Thickness | 1.2mm                              |
| Finish    | Polished satin 304 stainless steel |
| Norms     | <u> </u>                           |
| Warranty  | 30g<br>Wassanty                    |