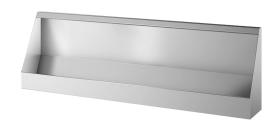

## Wall-hung trough urinal

Ref. 130120

Polished satin 304 stainless steel - L. 2400 mm

## **DESCRIPTION**

Wall-hung trough urinal - Ref. 130120

Wall-hung trough urinal, 2400 x 575 x 275mm.

Bacteriostatic 304 stainless steel. Polished satin finish.

Stainless steel thickness: 1.2mm.

Top water inlet F½.