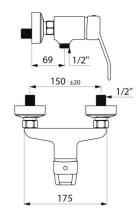

## **TECHNICAL CHARACTERISTICS**

SECURITHERM EP pressure-balancing shower mixer - Ref. 2539EP

| Connector           | M1/2"                           |
|---------------------|---------------------------------|
| Technology          | SECURITHERM EP mechanical mixer |
| Flow rate           | 9 lpm                           |
| Temperature limiter | Yes                             |
| Finish              | Chrome-plated brass             |
| Norms               | ACS 📜 🔟 🚇                       |
| Warranty            | 30 g                            |
| Repairability       | 50g                             |
|                     |                                 |