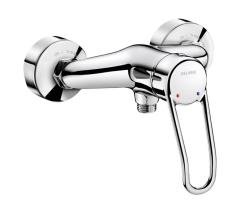

## SECURITHERM EP pressurebalancing shower mixer

Ref. 2539EP

Wall-mounted single control mixer, sculptured lever

## **DESCRIPTION**

SECURITHERM EP pressure-balancing shower mixer - Ref. 2539EP

Wall-mounted single control mechanical shower mixer.

 $\ensuremath{\text{\varnothing}}$  40mm ceramic cartridge with pressure-balancing and pre-set maximum temperature limiter.

Anti-scalding safety: HW flow rate is reduced if CW supply fails (and vice versa).

Constant temperature regardless of pressure and flow rate variations in the system.

Flow rate regulated at 9 lpm.

Chrome-plated brass body and sculptured control lever.

M½" shower outlet with integrated non-return valve.

Mixer with offset STOP/CHECK wall connectors M½" M¾".

Filters and non-return valves.

Mechanical mixer with SECURITHERM pressure-balancing ideal for healthcare facilities, nursing homes, hospitals and clinics.

Shower mixer suitable for people with reduced mobility.

Mixer with 30-year warranty.