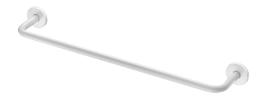

#### DESCRIPTION

Towel rail - Ref. 510788W

Towel rail for bathrooms. Designer towel rail. Robust model. Rail Ø 20mm, length 600mm. White powder-coated bacteriostatic 304 stainless steel. Wall-mounted towel rail with concealed fixings. 30-year warranty.

#### ADVANTAGES

Robust model with concealed fixings