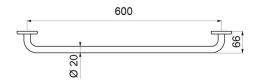

#### Towel rail - Ref. 510788W

| Depth    | 66mm                                    |
|----------|-----------------------------------------|
| Length   | 600mm                                   |
| Diameter | Ø 20mm                                  |
| Finish   | 304 white powder-coated stainless steel |
| Norms    | 0                                       |
| Warranty | 201                                     |