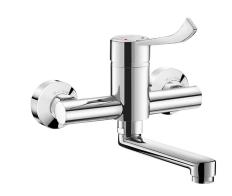

## SECURITHERM EP pressurebalancing basin mixer

Ref. 2446LEPUK

Wall-mounted mixer, fixed spout L. 150mm, Hygiene lever L. 150mm

## **DESCRIPTION**

SECURITHERM EP pressure-balancing basin mixer - Ref. 2446LEPUK

Wall-mounted SECURITHERM pressure balancing (EP) basin mixer.

Wall-mounted mixer with flat, fixed under spout L. 150mm with hygienic flow straightener suitable for fitting a BIOFIL point-of-use filter.