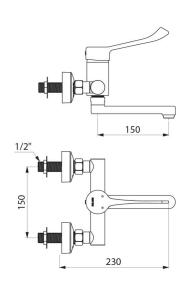

Flow rate regulated at 5 lpm.

Chrome-plated brass body.

Hygiene control lever L. 150mm..

Mixer supplied with in-line STOP/CHECK connectors M1/2" M3/4" ideal for use in hospitals.

Recommended installation height: 110 - 200mm above the basin surface.

## **TECHNICAL CHARACTERISTICS**

SECURITHERM EP pressure-balancing basin mixer - Ref. 2446LEPUK

| Connector           | M1/2"                             |
|---------------------|-----------------------------------|
| Technology          | SECURITHERM EP mixer, Securitouch |
| Spout length        | 150mm                             |
| Flow rate           | 5 lpm                             |
| Temperature limiter | Yes                               |
| Finish              | Chrome-plated brass               |
| Norms               | [JWRAS]                           |
| Warranty            | 30 g                              |
| Repairability       | 50 g                              |