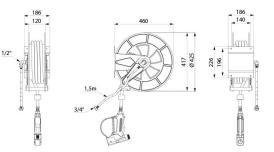

#### Auto-rewind hose reel - Ref. 5676T2

| Connector     | 3/4"                            |
|---------------|---------------------------------|
| Height        | 417mm                           |
| Depth         | 460mm                           |
| Length        | 186mm                           |
| Finish        | ABS                             |
| Warranty      | 30 M                            |
| Repairability | 50 <sup>2</sup><br>REZARABILITY |