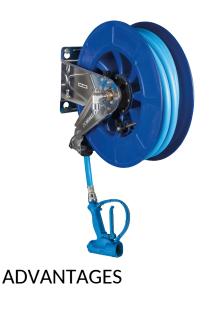

### DESCRIPTION

Auto-rewind hose reel - Ref. 5676T2

Auto-rewind hose reel with flexible hose L. 15m and guide rollers: Maximum temperature 70°C. Flow rate 23 lpm at 3 bar. Maximum pressure 20 bar, 12 bar with trigger-op hand spray. Hose reel with ABS drum Ø 425mm. 304 Stainless steel bracket. Order separately: an angled stopcock with integrated vacuum breaker to prevent the back flow of polluted water into the mains supply. Hose reel with 30-year warranty.

Easy to clean: smooth surfaces

Stainless steel hose reel with hose lock