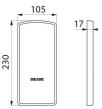

### **TECHNICAL CHARACTERISTICS**

Cover plate for drop-down rail, bright - Ref. 510150

| Height   | 230mm             |
|----------|-------------------|
| Depth    | 17mm              |
| Width    | 105mm             |
| Finish   | Chrome-plated ABS |
| Norms    | ٥                 |
| Warranty | 30 B<br>WARANTY   |