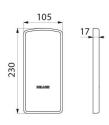

## **TECHNICAL CHARACTERISTICS**

Cover plate for drop-down rail, bright - Ref. 510150

| 230mm             |                                |
|-------------------|--------------------------------|
| 17mm              |                                |
| 105mm             |                                |
| Chrome-plated ABS |                                |
|                   |                                |
| 30%               |                                |
|                   | 17mm  105mm  Chrome-plated ABS |