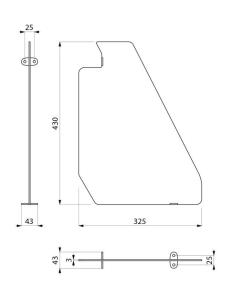

## **TECHNICAL CHARACTERISTICS**

Divider for wall-hung trough urinal - Ref. 100900

| Height    | 430mm                              |
|-----------|------------------------------------|
| Width     | 325mm                              |
| Thickness | 3mm                                |
| Finish    | Polished satin 304 stainless steel |
| Warranty  | 30 g                               |