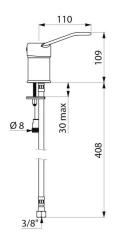

## **TECHNICAL CHARACTERISTICS**

Pressure-balancing mixer with independent control - Ref. 2542EP

| Connector           | F3/8"               |
|---------------------|---------------------|
| Technology          | SECURITHERM EP      |
| Temperature limiter | YES                 |
| Finish              | Chrome-plated brass |
| Norms               | ACS 📜 🚇             |
| Warranty            | 30 S                |
| Repairability       | 50 g                |