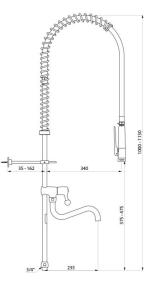

#### Black pre-rinse set with no valve - Ref. 433722

| Connector         | 3/4"                 |
|-------------------|----------------------|
| Height            | 1000 - 1130mm        |
| Drop height       | 375 - 475mm          |
| Flow rate         | depends on the valve |
| Width to the wall | 35 - 162mm           |
| Finish            | Chrome-plated brass  |
| Norms             | ACS                  |
| Warranty          | 30 MARANTY           |
| Repairability     | 500 REZARABLIETY     |