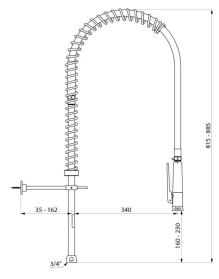

## TECHNICAL CHARACTERISTICS

Black pre-rinse set with no valve - Ref. 433620

| Connector         | 3/4"                 |
|-------------------|----------------------|
| Height            | 815 - 885 mm         |
| Drop height       | 160 - 230mm          |
| Flow rate         | depends on the valve |
| Width to the wall | 35 - 162mm           |
| Finish            | Chrome-plated brass  |
| Norms             | ACS                  |
| Warranty          | 30 g                 |