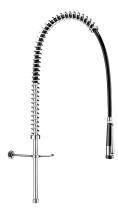

## Black pre-rinse set with no valve

Ref. 433620

Without bib tap

Black pre-rinse set with no valve - Ref. 433620

Black pre-rinse set without valve suitable for intensive use in professional kitchens.

Without bib tap.

Black hand spray with adjustable jet and 9 lpm flow rate at the outlet (ref. 433010).

Scale-resistant hand spray with shock-resistant tip.

Black reinforced food-grade flexible hose L. 0.95m.

3/4" short brass column for wall-mounted water control valve.

Adjustable wall bracket.

Stainless steel spring guide.

30-year warranty.

This pre-rinse set, with no water control valve, comprises spare parts for repairing pre-rinse sets.