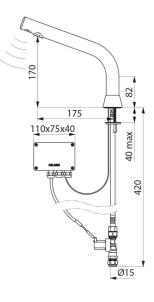

#### BINOPTIC electronic tap - Ref. 38801515

Deck-mounted electronic basin tap: Independent IP65 electronic control unit. 230/12V mains supply with transformer. Flow rate pre-set at 3 lpm at 3 bar, can be adjusted from 1.4 to 6 lpm. Scale-resistant flow straightener. Adjustable duty flush (pre-set flush ~60 seconds every 24 hours after last use). Active, infrared presence detection, sensor at the end of the spout optimises detection. Chrome-plated brass body. PEX flexible with filter and solenoid valve Ø 15mm. Fixing reinforced by 2 stainless steel rods. Anti-blocking security. Spout with smooth interior and low volume of water (reduces bacterial development). Drop height: 170mm for semi-recessed washbasins. Suitable for people with reduced mobility.

#### BINOPTIC electronic tap - Ref. 38801515

| Supply       | Main supply 230/12 V |
|--------------|----------------------|
| Connector    | M1/2'' Ø 15          |
| Technology   | Electronic           |
| Drop height  | 170mm                |
| Spout length | 175mm                |
| Flow rate    | 3 lpm                |
| Norms        | JUNPAS CE            |
| Warranty     | 30 KARPANTY          |