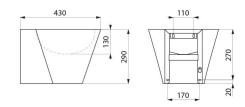

#### MINI BAILA wall-mounted washbasin - Ref. 120180

| Height    | 290 mm                             |
|-----------|------------------------------------|
| Length    | 375 mm                             |
| Width     | 430mm                              |
| Thickness | 1mm                                |
| Finish    | Polished satin 304 stainless steel |
| Norms     | CE @                               |
| Warranty  | 30 g                               |