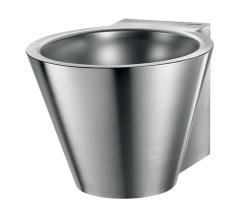

# MINI BAILA wallmounted washbasin

Ref. 120180

Polished satin 304 stainless steel

## **DESCRIPTION**

MINI BAILA wall-mounted washbasin - Ref. 120180

Wall-mounted washbasin. Basin internal diameter: 310mm.

Design-led styling.

Bacteriostatic 304 stainless steel.

Polished satin finish.

Stainless steel thickness: 1mm. Rounded edges prevent injury.

### **ADVANTAGES**

Bacteriostatic 304 stainless steel, smooth surface

Rounded edges prevent injury

Design-led styling