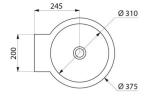

## **DESCRIPTION**

MINI BAILA wall-mounted washbasin - Ref. 120180

Wall-mounted washbasin. Basin internal diameter: 310mm.

Design-led styling.

Bacteriostatic 304 stainless steel.

Polished satin finish.

Stainless steel thickness: 1mm. Rounded edges prevent injury.

#### MINI BAILA wall-mounted washbasin - Ref. 120180

| Height    | 290 mm                             |
|-----------|------------------------------------|
| Length    | 375 mm                             |
| Width     | 430mm                              |
| Thickness | 1mm                                |
| Finish    | Polished satin 304 stainless steel |
| Norms     | CE @                               |
| Warranty  | 30 g                               |