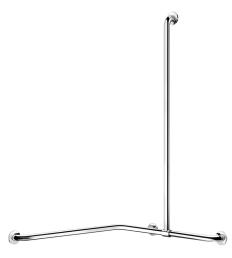

## **DESCRIPTION**

Corner grab bar with sliding vertical bar, bright stainless steel - Ref. 5481P

Two-wall shower grab bar with sliding vertical bar  $\emptyset$  32mm, for people with reduced mobility.

Can support a removable shower seat (order separately).

Use as a grab bar and to support the user in an upright position.

Helps and secures entry and movement in the shower.

Use as a shower rail by adding a shower head holder and/or soap dish. Upright position can be adjusted during installation: can be moved to the left or the right in order to adapt the space (positioning of shower, depth of

shower seat...). Dimensions: 1,160 x 750 x 75mm.

Possible to install with teh vertical rail on the right or the left.

Bacteriostatic 304 stainless steel tube.

Stainless steel with UltraPolish bright polished finish, uniform non-porous surface for easy maintenance and hygiene.