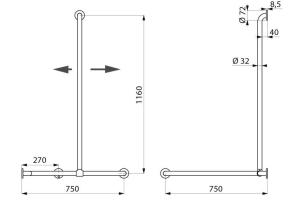

shower seat...). Dimensions: 1,160 x 750 x 75mm.

Possible to install with teh vertical rail on the right or the left.

Bacteriostatic 304 stainless steel tube.

Stainless steel with UltraPolish bright polished finish, uniform non-porous surface for easy maintenance and hygiene.

Plate welded to the tube by invisible safety bead weld (process exclusive to "ArN-Securit").

40mm gap between the bar and the wall: minimal space prevents the forearm passing between the bar and the wall, reducing the risk of fracture in case of loss of balance.

Concealed fixings secured to wall by a 3-hole fixing plate, Ø 72mm.

Fixing and cover plates in 304 stainless steel.

Supplied with stainless steel screws for concrete walls.

Tested to over 200kg. Maximum recommended user weight: 135kg. 30-year warranty. CE marked.

## TECHNICAL CHARACTERISTICS

Corner grab bar with sliding vertical bar, bright stainless steel - Ref. 5481P

| Height            | 1160mm                                          |
|-------------------|-------------------------------------------------|
| Length            | 750mm                                           |
| Width             | 750mm                                           |
| Diameter          | Ø 32mm                                          |
| Width to the wall | 40mm                                            |
| Finish            | UltraPolish bright polished 304 stainless steel |
| Norms             | <b>CE (1)</b>                                   |
| Warranty          | 30 g<br>WARRANTY                                |