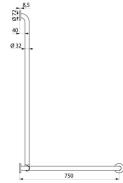

Upright position can be adjusted during installation: can be moved to the left or the right.

Concealed fixings, secured to wall by a 3-hole plate.

Dimensions: 1,150 x 750 x 750mm, Ø 32mm.

30-year warranty.

## **TECHNICAL CHARACTERISTICS**

Basic two-wall shower grab bar with sliding vertical bar, white  $\,$  - Ref. 35481W

| Height            | 1150mm                              |
|-------------------|-------------------------------------|
| Length            | 750mm                               |
| Width             | 750mm                               |
| Width to the wall | 40mm                                |
| Finish            | White powder-coated stainless steel |
| Norms             | CE ①                                |
| Warranty          | 30 g                                |

## **ADVANTAGES**

Upright position can be adjusted

Tested to over 200kg

40mm gap between bar and wall: space saving

Ø 32mm: optimised grip