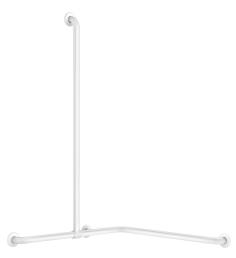

## Basic two-wall shower grab bar with sliding vertical bar, white

Ref. 35481W

White powder-coated stainless steel

## **DESCRIPTION**

Basic two-wall shower grab bar with sliding vertical bar, white  $\,$  - Ref. 35481W

Basic two-wall grab bar with sliding vertical bar, for people with reduced mobility.

White powder-coated stainless steel.

Upright position can be adjusted during installation: can be moved to the left or the right.

Concealed fixings, secured to wall by a 3-hole plate.

Dimensions: 1,150 x 750 x 750mm, Ø 32mm.

30-year warranty.