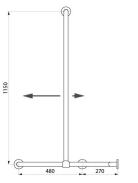

Upright position can be adjusted during installation: can be moved to the left or the right.

Concealed fixings, secured to wall by a 3-hole plate.

Dimensions: 1,150 x 750 x 750mm, Ø 32mm.

30-year warranty.

## **TECHNICAL CHARACTERISTICS**

Basic two-wall shower grab bar with sliding vertical bar, white  $\,$  - Ref. 35481W

| Height            | 1150mm                              |
|-------------------|-------------------------------------|
| Length            | 750mm                               |
| Width             | 750mm                               |
| Width to the wall | 40mm                                |
| Finish            | White powder-coated stainless steel |
| Norms             | CE ①                                |
| Warranty          | 30 g                                |