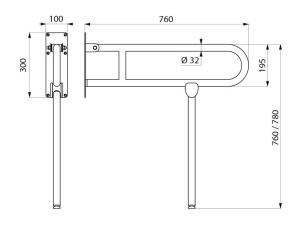

### DESCRIPTION

Basic drop-down support rail, white, L. 760 mm, with leg - Ref. 511517W

Basic drop-down support rail Ø 32mm with leg, for people with reduced mobility.
Basic drop-down grab bar made from white powder-coated stainless steel for WCs or showers.
Model with automatic folding leg: to be used as a reinforcement when the wall fixing alone is insufficient.
Leg height can be adjusted from 760 to 780mm.
Visible fixings, secured to wall by a 6-hole plate.
Wall plate thickness: 3.5mm.
Dimensions: 760 x 815 x 100mm.
30-year warranty.
CE marked.

## Basic drop-down support rail, white, L. 760 mm, with leg - Ref. 511517W

| Height   | 815mm, bar: 760 - 780mm             |
|----------|-------------------------------------|
| Length   | 760mm                               |
| Width    | 100mm                               |
| Diameter | 32mm                                |
| Finish   | White powder-coated stainless steel |
| Norms    | CE (1)                              |
| Warranty |                                     |