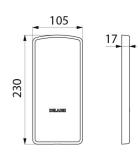

## TECHNICAL CHARACTERISTICS

Cover plate for Be-Line drop-down rail - Ref. 511950C

| Height   | 230mm                 |  |
|----------|-----------------------|--|
| Depth    | 17mm                  |  |
| Width    | 105mm                 |  |
| Finish   | Metallised anthracite |  |
| Norms    |                       |  |
| Warranty | 30 g                  |  |