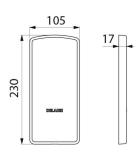

## TECHNICAL CHARACTERISTICS

Cover plate for Be-Line drop-down rail - Ref. 511950W

| Height   | 230mm       |  |
|----------|-------------|--|
| Depth    | 17mm        |  |
| Width    | 105mm       |  |
| Finish   | Matte white |  |
| Norms    | <u> </u>    |  |
| Warranty | 30 g        |  |
|          |             |  |