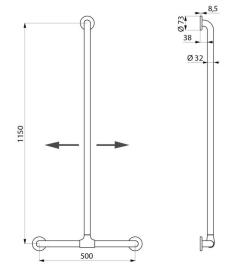

#### T-shaped Nylon grab bar with sliding vertical bar, white - Ref. 5441N

T-shaped grab bar with sliding vertical bar Ø 32mm, for people with reduced mobility.

Use as a grab bar and to support the user in an upright position.

Uniform non-porous surface for easy maintenance and hygiene. Good resistance to chemical products and cleaning. Anti-UV treatment. Warm to the touch.

38mm gap between the bar and the wall: minimal space prevents the forearm passing between the bar and the wall, reducing the risk of fracture in case of loss of balance.

Concealed fixings, secured to wall by a 6-hole plate, Ø 73mm.

Supplied with stainless steel screws for concrete walls.

Dimensions: 1,150 x 500mm.

Tested to over 200kg. Maximum recommended user weight: 135kg. 30-year warranty. CE marked.

# **TECHNICAL CHARACTERISTICS**

T-shaped Nylon grab bar with sliding vertical bar, white - Ref. 5441N

| Height            | 1,150mm                              |
|-------------------|--------------------------------------|
| Length            | 500mm                                |
| Diameter          | Ø 32mm                               |
| Width to the wall | 38mm                                 |
| Thickness         | Nylon: 3.5mm; Steel: 2mm             |
| Finish            | Bright white anti-bacterial HR Nylon |
| Norms             | CE 🔘                                 |
| Warranty          | 30 B                                 |