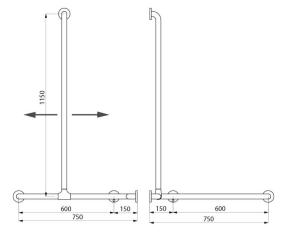

Supplied with stainless steel screws for concrete walls.

Dimensions: 1 150 x 750 x 750mm.

Tested to over 200kg. Maximum recommended user weight: 135kg. 30-year warranty. CE marked.

### **TECHNICAL CHARACTERISTICS**

Corner grab bar with sliding vertical bar, anti-bacterial white Nylon - Ref. 5481N

| Height            | 1,150mm                              |
|-------------------|--------------------------------------|
| Length            | 750mm                                |
| Width             | 750mm                                |
| Diameter          | Ø 32mm                               |
| Width to the wall | 38mm                                 |
| Thickness         | Nylon: 3.5mm; Steel: 2mm             |
| Finish            | Bright white anti-bacterial HR Nylon |