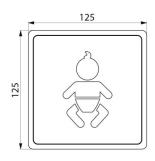

## **DESCRIPTION**

Stainless steel sign - Ref. 510156S

Self-adhesive stainless steel toilet sign. Polished satin 304 stainless steel. Stainless steel thickness: 1.2mm. "Baby changing facilities" toilet sign. Dimensions: 125 x 125mm. 30-year warranty.

## **TECHNICAL CHARACTERISTICS**

Stainless steel sign - Ref. 510156S

| Height    | 125mm                              |
|-----------|------------------------------------|
| Width     | 125mm                              |
| Thickness | 1.2mm                              |
| Finish    | Polished satin 304 stainless steel |
| Norms     | 0                                  |
|           | PROFILEDA                          |