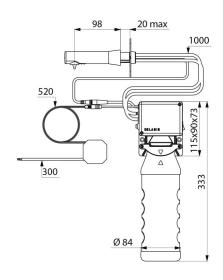

## **TECHNICAL CHARACTERISTICS**

BINOPTIC wall-mounted electronic soap dispenser - Ref. 512051P

| Mains supply 230/6V               |
|-----------------------------------|
| Infrared detection                |
| 333mm (tank and electronic unit)  |
| 115mm                             |
| 98mm                              |
| 1-litre tank                      |
| Chrome-plated 304 stainless steel |
| CE ©                              |
| 30 g                              |
| 50 g                              |
|                                   |