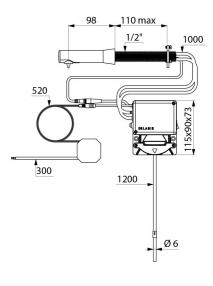

#### DESCRIPTION

CE marked.

BINOPTIC wall-mounted electronic soap dispenser - Ref. 512111P

Wall-mounted electronic soap dispenser.
Liquid or foam soap dispenser.
Vandal-resistant model for cross wall (TC) up to 110mm.
No manual contact: infrared cell detects hands automatically.
Chrome-plated 304 stainless steel spout.
No waste pump dispenser.
Independent electronic housing for installation beneath a washbasin or in a service duct.
Automatic soap dispenser: mains supply with 230/6V transformer.
For vegetable-based liquid soap with maximum viscosity of 3,000 mPa.s or specific foam soap.
Total spout length: 115mm.
Supplied with 1.20m flexible tube for remote tanks.
Wall-mounted electronic soap dispenser with 30-year warranty.

#### BINOPTIC wall-mounted electronic soap dispenser - Ref. 512111P

| Supply        | Mains supply 230/6V               |
|---------------|-----------------------------------|
| Connector     | 1/2"                              |
| Technology    | Infrared detection                |
| Height        | 115mm (electronic housing)        |
| Length        | 115mm                             |
| Spout length  | 98mm                              |
| Finish        | Chrome-plated 304 stainless steel |
| Norms         | CE ©                              |
| Warranty      |                                   |
| Repairability | REARABILITY                       |