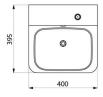

# **TEK washbasin**

Ref. 161340

DESCRIPTION

Without overflow. Supplied with trap.

Weight: 8.6kg.

TEK washbasin - Ref. 161340

Bacteriostatic 304 stainless steel. Stainless steel thickness: 1.2mm. Rounded edges prevent injury.

#### TEK washbasin - Ref. 161340

Supplied with fixing elements.

| Height    | 385mm                              |
|-----------|------------------------------------|
| Length    | 395 mm                             |
| Width     | 400mm                              |
| Thickness | 1.2mm                              |
| Finish    | Polished satin 304 stainless steel |
| Norms     | CE 🔘 ACS                           |
| Warranty  |                                    |