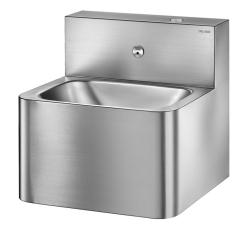

# **TEK washbasin**

Ref. 161340

DESCRIPTION

Without overflow. Supplied with trap.

Weight: 8.6kg.

TEK washbasin - Ref. 161340

Bacteriostatic 304 stainless steel. Stainless steel thickness: 1.2mm. Rounded edges prevent injury.

Wall-mounted washbasin.

Polished satin 304 stainless steel - Wall-mounted - Concealed drainage

Supplied with 1 time flow tap: stainless steel tamperproof push-button and

Flat perforated waste, without screws: easy to clean and vandal-resistant.

#### TEK washbasin - Ref. 161340

Supplied with fixing elements.

| Height    | 385mm                              |
|-----------|------------------------------------|
| Length    | 395 mm                             |
| Width     | 400mm                              |
| Thickness | 1.2mm                              |
| Finish    | Polished satin 304 stainless steel |
| Norms     | CE 🔘 ACS                           |
| Warranty  |                                    |