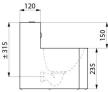

# **TEK washbasin**

Ref. 161340

DESCRIPTION

Without overflow. Supplied with trap.

Weight: 8.6kg.

TEK washbasin - Ref. 161340

Bacteriostatic 304 stainless steel. Stainless steel thickness: 1.2mm. Rounded edges prevent injury.

#### TEK washbasin - Ref. 161340

Supplied with fixing elements.

| Height    | 385mm                              |
|-----------|------------------------------------|
| Length    | 395 mm                             |
| Width     | 400mm                              |
| Thickness | 1.2mm                              |
| Finish    | Polished satin 304 stainless steel |
| Norms     | CE 🔘 ACS                           |
| Warranty  |                                    |