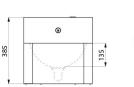

#### TEK washbasin - Ref. 161340

Supplied with fixing elements.

| Height    | 385mm                              |
|-----------|------------------------------------|
| Length    | 395 mm                             |
| Width     | 400mm                              |
| Thickness | 1.2mm                              |
| Finish    | Polished satin 304 stainless steel |
| Norms     | CE 🔘 ACS                           |
| Warranty  |                                    |