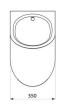

## **TECHNICAL CHARACTERISTICS**

DELTA TC wall-hung urinal - Ref. 160770

| Height    | 585mm                              |
|-----------|------------------------------------|
| Length    | 350mm                              |
| Width     | 385mm                              |
| Thickness | 1.2mm                              |
| Finish    | Polished satin 304 stainless steel |
| Norms     | CE ①                               |
| Warranty  | 30 WARRANTY                        |
|           |                                    |