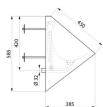

## **TECHNICAL CHARACTERISTICS**

DELTA TC wall-hung urinal - Ref. 160770

| Height    | 585mm                              |
|-----------|------------------------------------|
| Length    | 350mm                              |
| Width     | 385mm                              |
| Thickness | 1.2mm                              |
| Finish    | Polished satin 304 stainless steel |
| Norms     | CE ①                               |
| Warranty  | 30 WARRANTY                        |
|           |                                    |