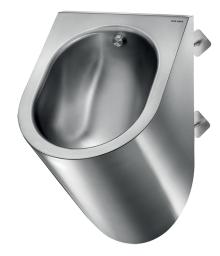

## **DELTA TC wall-hung urinal**

Ref. 160770

Polished satin 304 stainless steel - Rear inlet

## **DESCRIPTION**

**DELTA TC wall-hung urinal - Ref. 160770** 

Wall-hung individual rimless urinal, cross wall installation for service ducts. Bacteriostatic 304 stainless steel. Stainless steel thickness: 1.2mm. Rear (recessed) inlet.