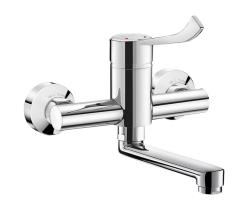

## Mechanical sink mixer

Ref. 2447LUK

Wall-mounted mixer, fixed L. 150mm spout, Hygiene lever L. 150mm

## **DESCRIPTION**

Mechanical sink mixer - Ref. 2447LUK

Wall-mounted mechanical basin mixer, 200mm centres.

Flat fixed under spout L. 150mm with hygienic flow straightener suitable for fitting a BIOFIL terminal filter.

Securitouch thermal insulation prevents burns.

 $\emptyset$  40mm ceramic cartridge with pre-set maximum temperature limiter.

Body and spout with smooth interiors and low water volume (reduce niches where bacteria can develop).

Flow rate regulated at 5 lpm.

Chrome-plated brass body.

Hygiene control lever L. 150mm.

Supplied with in-line STOP/CHECK connectors M1/2" M3/4" ideal for hospitals. 30-year warranty.