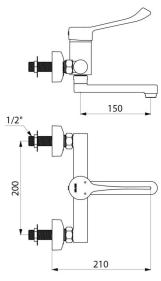

## **TECHNICAL CHARACTERISTICS**

Mechanical sink mixer - Ref. 2447LUK

| Connector     | M1/2"               |
|---------------|---------------------|
| Technology    | Securitouch         |
| Spout length  | 150mm               |
| Flow rate     | 5 lpm               |
| Finish        | Chrome-plated brass |
| Norms         | <b>SWRAS</b>        |
| Warranty      | 30 g                |
| Repairability | 50 g                |
|               |                     |