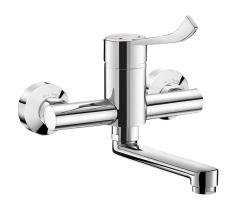

# SECURITHERM EP pressurebalancing basin mixer

Ref. 2447LEPUK

Wall-mounted mixer, fixed L. 150mm spout, Hygiene lever L. 150mm

#### SECURITHERM EP pressure-balancing basin mixer - Ref. 2447LEPUK

SECURITHERM pressure-balancing wall-mounted mechanical sink mixer, 200mm centres.

Anti-scalding safety: HW flow rate is reduced if CW flow rate fails (and vice versa).

Securitouch thermal insulation prevents burns.

Flat fixed under spout L. 150mm with hygienic flow straightener suitable for fitting a BIOFIL terminal filter.

Ø 40mm pressure-balancing ceramic cartridge with pre-set maximum temperature limiter.

Body and spout with smooth interiors and low water volume (reduce niches where bacteria can develop).

Flow rate regulated at 5 lpm.

Chrome-plated brass body.

Hygiene control lever L. 150mm.

Supplied with in-line STOP/CHECK connectors M1/2" M3/4" ideal for hospitals. 30-year warranty.

#### SECURITHERM EP pressure-balancing basin mixer - Ref. 2447LEPUK

| Connector           | M1/2"                       |
|---------------------|-----------------------------|
| Technology          | SECURITHERM EP, Securitouch |
| Spout length        | 150mm                       |
| Flow rate           | 5 lpm                       |
| Temperature limiter | 41°C                        |
| Finish              | Chrome-plated brass         |
| Norms               | JWRAS                       |
| Warranty            | 30 H                        |
| Repairability       | FEDALARA                    |