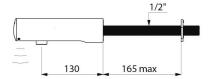

Chrome-plated stainless steel body, L. 130mm.

Cap fixed in place by 2 concealed screws.

Stopcock.

For cross wall installation.

Anti-blocking security.

Suitable for people with reduced mobility.

30-year warranty.

## TECHNICAL CHARACTERISTICS

TEMPOMATIC 4 electronic tap - Ref. 443416

| Supply        | 6V batteries   |
|---------------|----------------|
| Connector     | M1/2"          |
| Technology    | Electronic     |
| Spout length  | 130mm          |
| Flow rate     | 3 lpm          |
| Norms         | ACS 🥨 🧿 🦫 SVGW |
| Warranty      | 30 g           |
| Repairability | 50 g           |