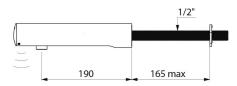

#### TEMPOMATIC 4 electronic tap - Ref. 443516

Wall-mounted electronic basin tap: Lithium 123 6V batteries integrated. Reduced-stagnation solenoid valve and electronic unit integrated into the body of the tap. Flow rate pre-set at 3 lpm at 3 bar, can be adjusted from 1.4 - 6 lpm. Scale-resistant flow straightener. Duty flush (~60 seconds every 24 hours after last use). Presence detection sensor at the end of the spout optimises presence detection. Chrome-plated stainless steel body, L. 190mm. Cap fixed in place by 2 concealed screws. Stopcock. For cross wall installation. Anti-blocking security. Suitable for people with reduced mobility. 30-year warranty.

#### TEMPOMATIC 4 electronic tap - Ref. 443516

| Supply        | 6V batteries   |
|---------------|----------------|
| Connector     | M1/2"          |
| Technology    | Electronic     |
| Spout length  | 190mm          |
| Flow rate     | 3 lpm          |
| Norms         | ACS 🔘 💹 🚰 SVGW |
| Warranty      | 30 YARRANTY    |
| Repairability | 50 B           |