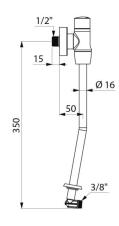

## **TECHNICAL CHARACTERISTICS**

TEMPOFLUX urinal valve - Ref. 778759

| Connector  | 1/2"       |
|------------|------------|
| Technology | Time flow  |
| Height     | 350mm      |
| Flow rate  | 0.15 L/sec |
| Warranty   | 30 g       |