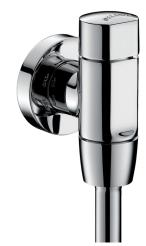

## **TEMPOFLUX** urinal valve

Ref. 778759

Time flow 3 seconds. For DELABIE FINO urinal

## **DESCRIPTION**

TEMPOFLUX urinal valve - Ref. 778759

Exposed time flow urinal valve:

For DELABIE FINO urinals.

Soft-touch operation.

Time flow pre-set at ~3 seconds.

Flow rate pre-set at 0.15 L/sec at 3 bar, can be adjusted up to 0.3 L/sec. Innovative stopcock and flow rate adjustment system integrated in the wall plate (patented).

Compatible with rain water.

Complies with European standard EN 12541 (class II acoustic level).

Chrome-plated solid brass body M½".

With chrome-plated neck tube.

Angled for recessed inlet.

Suitable for people with reduced mobility.

## **ADVANTAGES**

Eco time flow 3 seconds

Soft-touch operation

Stopcock built-in to wall plate

Sleek design